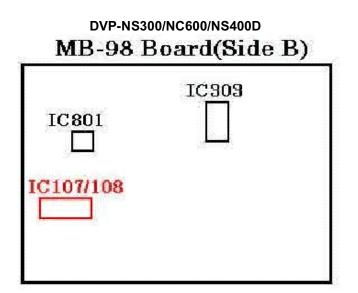

#### **Solution:** Exchange the SYSCON IC with the following parts:

| Model Name | Ref.No    | PN        | Description       | Ver  | Checksum |
|------------|-----------|-----------|-------------------|------|----------|
| DVP-F5/FX1 | IC004     | 680150701 | MR27V1602E-1020UC | 3.00 | B87A     |
| DVP-NC600  | IC107/108 | 680173601 | MR27V3202F-3CTPZ  | 2.0  | 8FFA     |
| DVP-NS300  | IC107/108 | 680172901 | MR27V1602E-DO7TPZ | 2.0  | BE49     |
| DVP-NS400D | IC107/108 | 680173401 | MR27V3202F-3ATPZ  | 2.0  | 73D1     |
| DVP-NS700P | IC107/108 | 680173501 | MR27V3202F-3BTPZ  | 2.0  | 53E8     |