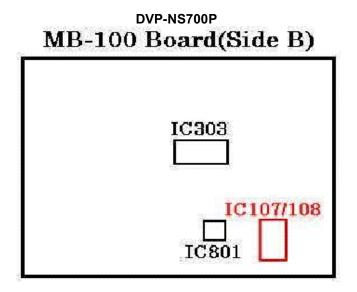

#### **Solution:** Exchange the SYSCON IC with the following parts:

| Model Name | Ref.No    | PN        | Description       | Ver  | Checksum |
|------------|-----------|-----------|-------------------|------|----------|
| DVP-F5/FX1 | IC004     | 680150701 | MR27V1602E-1020UC | 3.00 | B87A     |
| DVP-NC600  | IC107/108 | 680173601 | MR27V3202F-3CTPZ  | 2.0  | 8FFA     |
| DVP-NS300  | IC107/108 | 680172901 | MR27V1602E-DO7TPZ | 2.0  | BE49     |
| DVP-NS400D | IC107/108 | 680173401 | MR27V3202F-3ATPZ  | 2.0  | 73D1     |
| DVP-NS700P | IC107/108 | 680173501 | MR27V3202F-3BTPZ  | 2.0  | 53E8     |