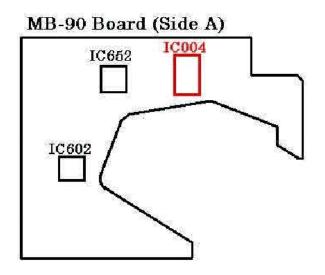

#### **Solution:** Exchange the SYSCON IC with the following parts:

| Model Name | Ref.No    | PN        | Description       | Ver  | Checksum |
|------------|-----------|-----------|-------------------|------|----------|
| DVP-F5/FX1 | IC004     | 680150701 | MR27V1602E-1020UC | 3.00 | B87A     |
| DVP-NC600  | IC107/108 | 680173601 | MR27V3202F-3CTPZ  | 2.0  | 8FFA     |
| DVP-NS300  | IC107/108 | 680172901 | MR27V1602E-DO7TPZ | 2.0  | BE49     |
| DVP-NS400D | IC107/108 | 680173401 | MR27V3202F-3ATPZ  | 2.0  | 73D1     |
| DVP-NS700P | IC107/108 | 680173501 | MR27V3202F-3BTPZ  | 2.0  | 53E8     |

#### DVP-F5/FX1

#### NOTE: DVP-F5/FX!

If IC004 is mounted, remove and mount improved IC004 (680150701) onto the pattern of IC007 that occupies the same space on the board with a different DIP configuration. Then mount R024 10k onto the vacant land position next to IC004.